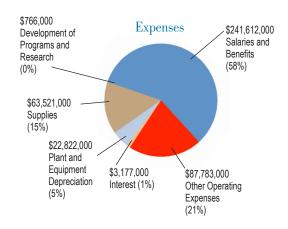

he Health System achieved a 7.8 percent operating margin for the year, versus the 3.0 percent margin we budgeted and the 7.2 percent margin we achieved last year. Operating margin represents revenue over expenses strictly from operations, excluding donations and investments.