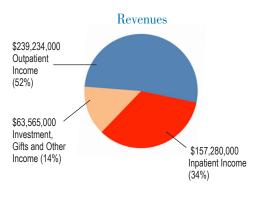

he Health System achieved a 7.8 percent operating margin for the year, versus the 3.0 percent margin we budgeted and the 7.2 percent margin we achieved last year. Operating margin represents revenue over expenses strictly from operations, excluding donations and investments.